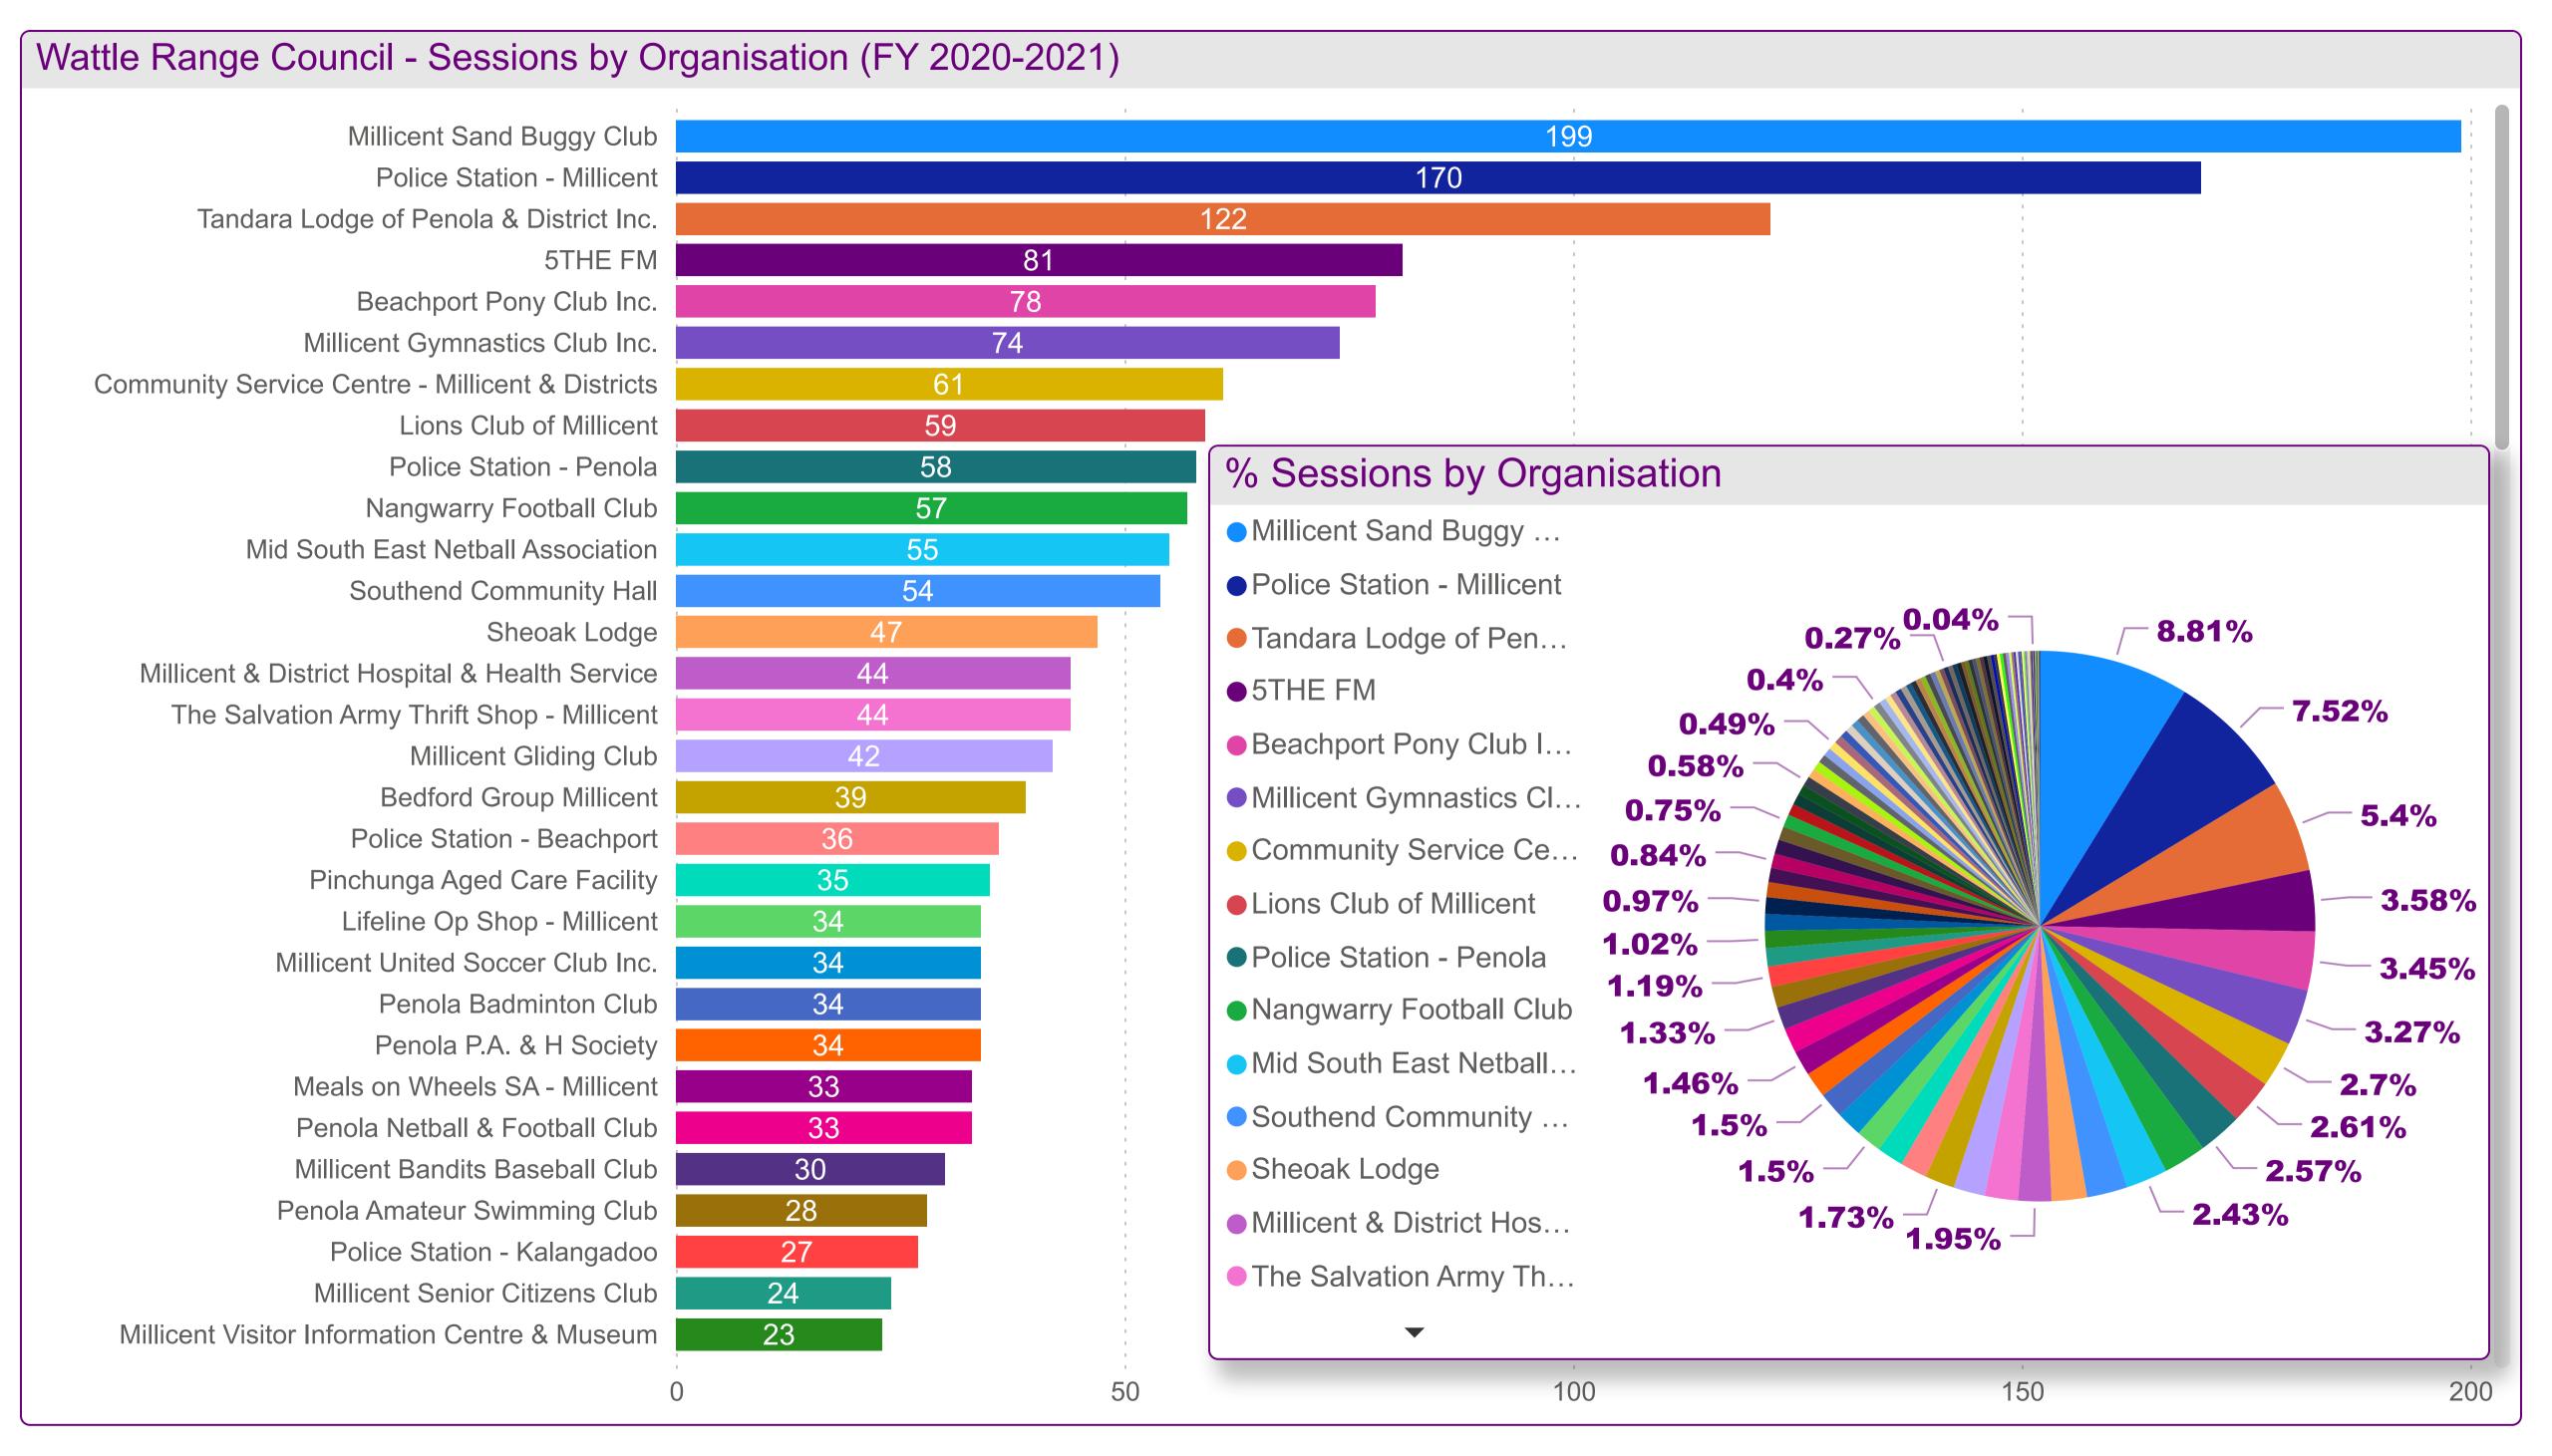

| Organisation                                     | Sum of Sessions |
|--------------------------------------------------|-----------------|
| 5THE FM                                          | 81              |
| Beachport Bowling Club                           | 15              |
| Beachport LPO                                    | 10              |
| Beachport Pony Club Inc.                         | 78              |
| Beachport Primary School                         | 2               |
| Beachport Surf Life Saving Club                  | 5               |
| Beachport Visitor Information Centre             | 4               |
| Bedford Group Millicent                          | 39              |
| Boneham Cottage Homes Inc.                       | 7               |
| Community Service Centre - Millicent & Districts | 61              |
| Coonawarra Petanque Club                         | 9               |
| Coonawarra Post Office                           | 1               |
| Coonawarra Tennis Club                           | 1               |
| Furner Beachport Cricket Club                    | 6               |
| Girl Guides SA - Millicent                       | 5               |
| Gladys Smith Early Learning Centre               | 3               |
| Glencoe Cricket Club                             | 3               |
| Glencoe Netball Club                             | 9               |
| Glencoe Social Trail Riding Club                 | 5               |
| Hatherleigh Sport & Recreation Centre            | 19              |
| Justices of the Peace - Wattle Range Council     | 10              |
| Total                                            | 2260            |